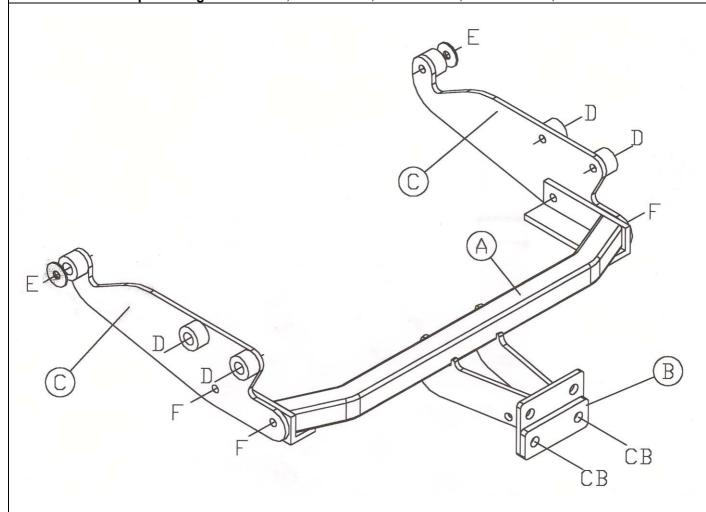

## **MATERIALS**

- Tubular Cross Bar with European Facing to 94/20/EC A50-1 1
- В 1 Coupling Packer
- С 2 Side Mounting Plates (1 off each hand)
- D M12 x 60mm x 1.5mm Bolts and Lock Washers
- M12 x 60mm x 1.5mm Bolts, Nuts, Lock Washers and Large Flat Washers (40mm O.D.)
- E M12 x 30mm x 1.75mm Bolts, Nuts and Lock Washers
- CB M16 x 50mm Coupling Bolts, Nuts and Lock Washers

## **FITTING**

- Lower the spare wheel to improve access and remove the two bolts in the frame holding the bumper arms each side. Loosely attach the Mounting Plates (C) with Bolts (D) and (E) using the flat washers outside the frame at the front. Take care not to trap any wiring.
- 2. Attach Cross Bar (A) to the side mounts with Bolts (F) and Finally tighten all bolts. Replace spare wheel.